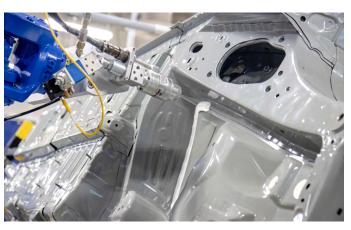

## **Recommended Equipment Configuration**

## **Graco Switch 3D Gun with Slot Tips**

#### Pros:

- · Consistent slot stream thickness from edge to edge
- · Performed the best in gap coverage tests
- Ability to dispense from 3 different tip configurations gives flexibility in programming robot paths to optimize cycle time
- Tip seal shut off for clean start and stops

#### Cons:

• Have to be close to the substrate (7 - 10 mm) for best quality

Switch 3D Gun