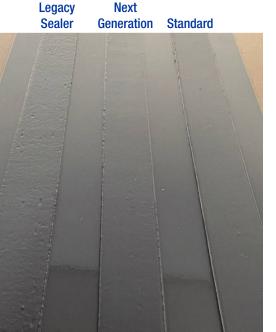

## 3M™ Glass Bubbles

3M Glass Bubbles are hollow glass microspheres that are an industry-proven solution that can replace heavier fillers to help reduce the overall weight of automotive sealants.

Legacy sealer vs Next Generation Lightweight Sealers vs Standard Density Control – Painted with OEM Primer