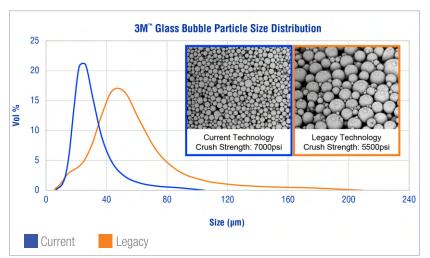

## 3M™ Glass Bubbles

3M Glass Bubbles are hollow glass microspheres that are an industry-proven solution that can replace heavier fillers to help reduce the overall weight of automotive sealants.

Legacy sealer vs Next Generation Lightweight Sealers vs Standard Density Control – Painted with OEM Primer