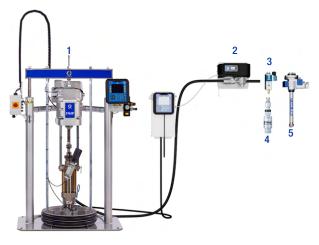

#### Cons:

 Harder to program robot paths with tighter clearance restraints since an offset is required for pattern width

**Precision Swirl** 

- 1 Electric supply system 5-300 gallons
- 2 Precision Continuous Flow metering & dispensing systems (PCF)
- 3 iQ-S Snuff-Back Valve
- 4 Precision Swirl Orbital Sealant Dispensers
- 5 Switch 3D Gun High-Pressure Rotary Applicator for Automotive Sealing